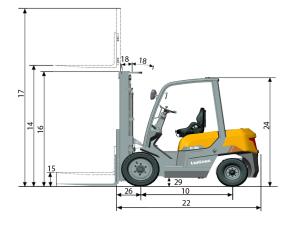

## CLG2030H SPECIFICATIONS >>>

| General     | Model                    | 1  |                               |         | CLG2030H         |
|-------------|--------------------------|----|-------------------------------|---------|------------------|
|             | Power Type               | 2  |                               |         | Diesel           |
|             | Base Capacity            | 3  | @ rated load center           | kg      | 3,000            |
|             | Load Center              | 4  |                               | mm      | 500              |
| Weights     | Service Weight           | 5  | unloaded                      | kg      | 4,480            |
|             | Axle Load                | 6  | loaded / unloaded, front      | kg      | 6,582 / 1,837    |
|             |                          | 7  | loaded / unloaded, rear       | kg      | 898 / 2,643      |
| Tires       | Tire Type                | 8  |                               |         | Pneumatic        |
|             | Wheels                   | 9  | front / rear                  |         | 2/2              |
|             | Wheelbase                | 10 |                               | mm      | 1,700            |
|             | Tire Size                | 11 | front                         |         | 28x9-15-14PR     |
|             |                          | 12 | rear                          |         | 6.50-10-10PR     |
|             | Tread Width              | 13 | front / rear                  |         | 1,000 / 992      |
| Mast        | Max. Fork Height         | 14 | with std 2-stage mast         | mm      | 3,000            |
|             | Freelift                 | 15 | with std 2-stage mast         | mm      | 145              |
|             | Height, Upright Lowered  | 16 | with std 2-stage mast         | mm      | 2,195            |
|             | Height, Upright Extended | 17 | with std 2-stage mast         | mm      | 4,088            |
|             | Mast Tilt, Fwd/Back      | 18 | with std 2-stage mast         | deg     | 6°/ 12°          |
|             | Carriage                 | 19 | width                         | mm      | 1,100            |
|             | Fork Spread              | 20 | minimum / maximum             | mm      | 272 / 1,072      |
|             | Fork Dimensions          | 21 | TxWxL                         | mm      | 45 x 122 x 1,070 |
| Chassis     | Length to Fork Face      | 22 | with std 2-stage mast         | mm      | 2,672            |
|             | Overall Width            | 23 |                               | mm      | 1,225            |
|             | Overhead Guard Height    | 24 |                               | mm      | 2,200            |
|             | Turning Radius           | 25 | minimum outside               | mm      | 2,400            |
|             | Fork Overhang            | 26 | with std 2-stage mast         | mm      | 477              |
|             | Right Angle Stack        | 27 | add load length and clearance | mm      | 4,147            |
|             | Ground Clearance         | 28 | minimum loaded                | mm      | 140              |
|             |                          | 29 | center of wheelbase           | mm      | 165              |
| Performance | Travel Speed             | 30 | loaded / unloaded             | km/h    | 18.5 / 19        |
|             | Lift Speed               | 31 | loaded / unloaded             | m/s     | 0.53 / 0.59      |
|             | Lower Speed              | 32 | loaded / unloaded             | m/s     | 0.50 / 0.40      |
|             | Max. Drawbar Pull        | 33 | loaded                        | kg      | 1,900            |
|             | Max. Gradeability        | 34 | loaded / unloaded             | %       | 20 /31           |
| Systems     | Brakes                   | 35 | service                       |         | Foot / Hyd       |
|             |                          | 36 | parking                       |         | Hand / Mech      |
|             | Engine                   | 37 | manufacturer                  |         | Yanmar           |
|             |                          | 38 | model                         |         | 4TNE98-BQFLCC    |
|             |                          | 39 | emission compliance           |         | EU Stage IIIA    |
|             |                          | 40 | cylinders                     |         | 4                |
|             |                          | 41 | displacement                  | liter   | 3.32             |
|             |                          | 42 | rated power                   | kW/rpm  | 42.1 / 2,300     |
|             |                          | 43 | max. torque                   | N·m/rpm | 196.3 / 1,700    |