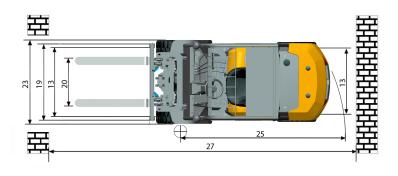

## CLG2030H SPECIFICATIONS >>>

| General     | Model                    | 1  |                               |         | CLG2030H         |
|-------------|--------------------------|----|-------------------------------|---------|------------------|
|             | Power Type               | 2  |                               |         | Diesel           |
|             | Base Capacity            | 3  | @ rated load center           | kg      | 3,000            |
|             | Load Center              | 4  |                               | mm      | 500              |
| Weights     | Service Weight           | 5  | unloaded                      | kg      | 4,480            |
|             | Axle Load                | 6  | loaded / unloaded, front      | kg      | 6,582 / 1,837    |
|             |                          | 7  | loaded / unloaded, rear       | kg      | 898 / 2,643      |
| Tires       | Tire Type                | 8  |                               |         | Pneumatic        |
|             | Wheels                   | 9  | front / rear                  |         | 2/2              |
|             | Wheelbase                | 10 |                               | mm      | 1,700            |
|             | Tire Size                | 11 | front                         |         | 28x9-15-14PR     |
|             |                          | 12 | rear                          |         | 6.50-10-10PR     |
|             | Tread Width              | 13 | front / rear                  |         | 1,000 / 992      |
| Mast        | Max. Fork Height         | 14 | with std 2-stage mast         | mm      | 3,000            |
|             | Freelift                 | 15 | with std 2-stage mast         | mm      | 145              |
|             | Height, Upright Lowered  | 16 | with std 2-stage mast         | mm      | 2,195            |
|             | Height, Upright Extended | 17 | with std 2-stage mast         | mm      | 4,088            |
|             | Mast Tilt, Fwd/Back      | 18 | with std 2-stage mast         | deg     | 6°/ 12°          |
|             | Carriage                 | 19 | width                         | mm      | 1,100            |
|             | Fork Spread              | 20 | minimum / maximum             | mm      | 272 / 1,072      |
|             | Fork Dimensions          | 21 | TxWxL                         | mm      | 45 x 122 x 1,070 |
| Chassis     | Length to Fork Face      | 22 | with std 2-stage mast         | mm      | 2,672            |
|             | Overall Width            | 23 |                               | mm      | 1,225            |
|             | Overhead Guard Height    | 24 |                               | mm      | 2,200            |
|             | Turning Radius           | 25 | minimum outside               | mm      | 2,400            |
|             | Fork Overhang            | 26 | with std 2-stage mast         | mm      | 477              |
|             | Right Angle Stack        | 27 | add load length and clearance | mm      | 4,147            |
|             | Ground Clearance         | 28 | minimum loaded                | mm      | 140              |
|             |                          | 29 | center of wheelbase           | mm      | 165              |
| Performance | Travel Speed             | 30 | loaded / unloaded             | km/h    | 18.5 / 19        |
|             | Lift Speed               | 31 | loaded / unloaded             | m/s     | 0.53 / 0.59      |
|             | Lower Speed              | 32 | loaded / unloaded             | m/s     | 0.50 / 0.40      |
|             | Max. Drawbar Pull        | 33 | loaded                        | kg      | 1,900            |
|             | Max. Gradeability        | 34 | loaded / unloaded             | %       | 20 /31           |
| Systems     | Brakes                   | 35 | service                       |         | Foot / Hyd       |
|             |                          | 36 | parking                       |         | Hand / Mech      |
|             | Engine                   | 37 | manufacturer                  |         | Yanmar           |
|             |                          | 38 | model                         |         | 4TNE98-BQFLCC    |
|             |                          | 39 | emission compliance           |         | EU Stage IIIA    |
|             |                          | 40 | cylinders                     |         | 4                |
|             |                          | 41 | displacement                  | liter   | 3.32             |
|             |                          | 42 | rated power                   | kW/rpm  | 42.1 / 2,300     |
|             |                          | 43 | max. torque                   | N·m/rpm | 196.3 / 1,700    |